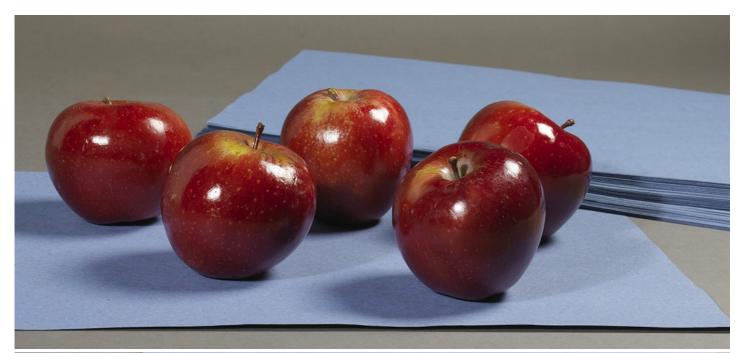

## **DESCRIPTION**

Blue paper for the bottoms of fruit and vegetable boxes. It is available on a reel or in packaging sizes.

Blue sanitary paper that surrounds cotton wool. It is available on a reel or in packaging sizes.

## **SECTOR**

FOOD AGRICULTURE SANITATION USE

BOTTOMS FOR BOXES AGRICULTURAL USES FRUIT PROTECTOR CHARACTERISTICS

> BLUE ROLL