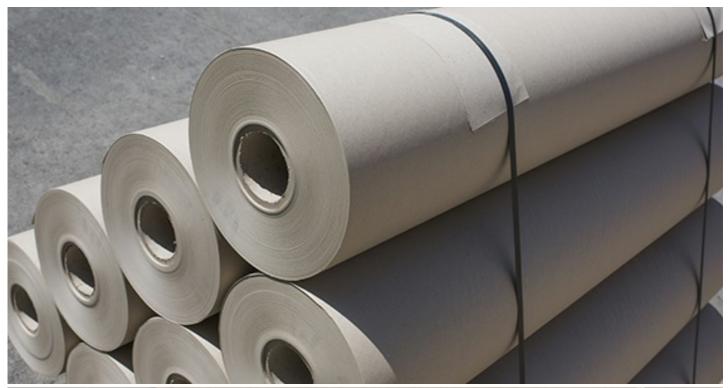

## **DESCRIPTION**

Paper for the manufacturing of corrugated cardboard and packaging. It is available on a reel or in different sizes.

## **SECTOR**

PACKAGING FOOD INDUSTRIAL USE

CORRUGATED CARDBOARD TUBES BOTTOMS FOR BOXES PALLET SEPARATORS CHARACTERISTICS

> ROLL FORMATS