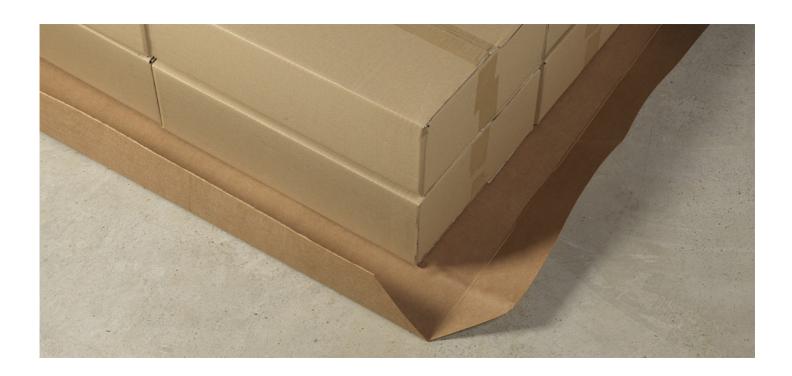

## **DESCRIPTION**

Slip Sheets are a perfect substitute for the traditional wooden pallets. They are manufactured with multiple sheets of kraftliner with high resistance to moisture and breakage. They are used in different sectors contributing important savings in storage space in comparison with the wood pallets and total cost savings of packaging. Apart from the standard sizes, slip sheets can be made with a maximum width of 1400 mm + leg of 50 mm or with a minimum width of 240 mm + leg of 50 mm. The use of slip sheets is respectful of the environment, is hygienic and 100% recyclable.

## **SECTOR**

PACKAGING LOGISTICS FOOD AND DRINK INDUSTRY USE

SLIPSHEETS
HANDLING WITHOUT PALLETS
STORAGE SPACE REDUCTION
SAVINGS IN AIR SHIPMENTS
CHARACTERISTICS

KRAFTLINER HARDBOARD LDPE/PVA

1000 10
SLIP SHEETS PALETTES