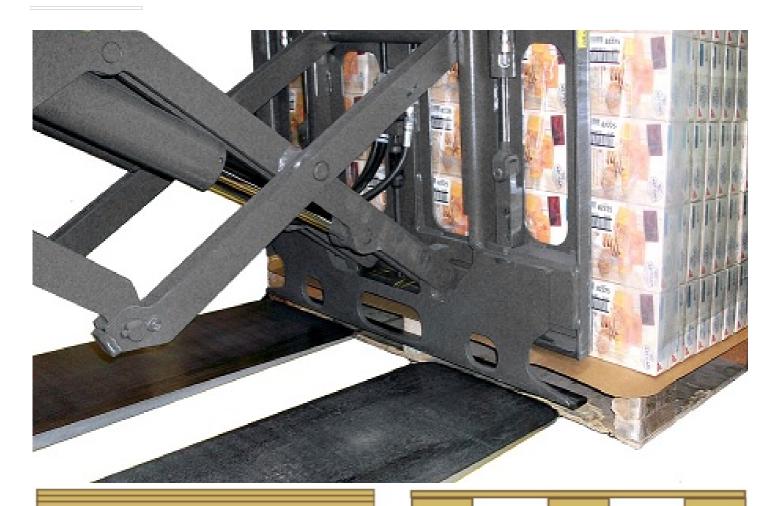

## **DESCRIPTION**

Slip Sheets are a perfect substitute for the traditional wooden pallets. They are manufactured with multiple sheets of kraftliner with high resistance to moisture and breakage. They are used in different sectors contributing important savings in storage space in comparison with the wood pallets and total cost savings of packaging. Apart from the standard sizes, slip sheets can be made with a maximum width of 1400 mm + leg of 50 mm or with a minimum width of 240 mm + leg of 50 mm. The use of slip sheets is respectful of the environment, is hygienic and 100% recyclable.

## **SECTOR**

PACKAGING LOGISTICS FOOD AND DRINK INDUSTRY USE

SLIPSHEETS
HANDLING WITHOUT PALLETS
STORAGE SPACE REDUCTION
SAVINGS IN AIR SHIPMENTS
CHARACTERISTICS

KRAFTLINER HARDBOARD LDPE/PVA

1000 10
SLIP SHEETS PALETTES