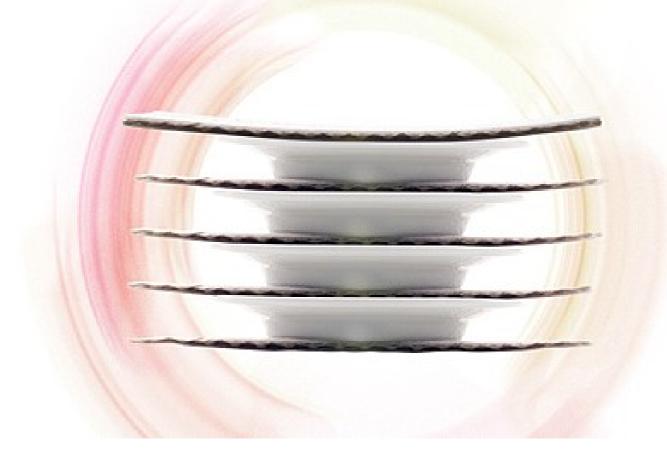

## **DESCRIPTION**

The paper embossed on its honeycombed surface acts as cushioning protection from impacts, being an ideal product for packaging and transporting of fragile merchandise such as porcelain, tiles, crystal, crystal bottles, mechanical pieces, etc., protecting the products inside the boxes. The embossed paper can substitute the plastic packaging, representing an ideal solution from the economic and ecological point of view, 100% recycled and recyclable. Embossed paper quality of 80 to 400 g. Cream coloured. Possibility of colours. It is delivered in formats cut to the measurements requested by the client.

## **SECTOR**

PACKAGING INDUSTRIAL LOGISTICS USE

FRAGILE MATERIAL PROTECTOR
PORCELAIN DINNERWARE SEPARATORS
CHARACTERISTICS

COLOUR LINER TEST EMBOSSED FORMATS