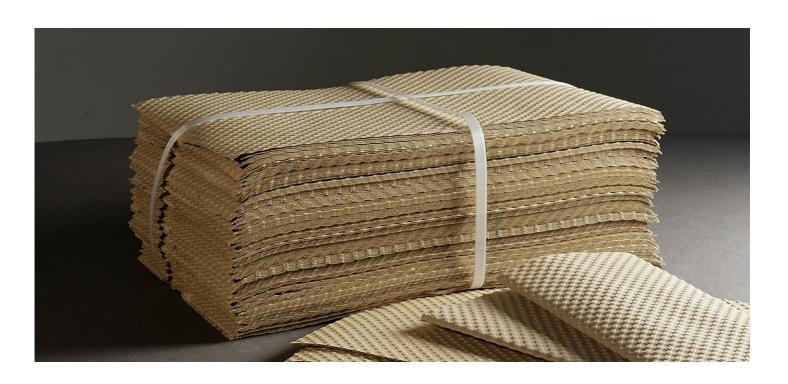

## **DESCRIPTION**

The paper embossed on its honeycombed surface acts as cushioning protection from impacts, being an ideal product for packaging and transporting of fragile merchandise such as porcelain, tiles, crystal, crystal bottles, mechanical pieces, etc., protecting the products inside the boxes. The embossed paper can substitute the plastic packaging, representing an ideal solution from the economic and ecological point of view, 100% recycled and recyclable. Embossed paper quality of 80 to 400 g. Cream coloured. Possibility of colours. It is delivered in formats cut to the measurements requested by the client.

## **SECTOR**

PACKAGING INDUSTRIAL LOGISTICS USE

FRAGILE MATERIAL PROTECTOR
PORCELAIN DINNERWARE SEPARATORS
CHARACTERISTICS

COLOUR LINER TEST EMBOSSED FORMATS