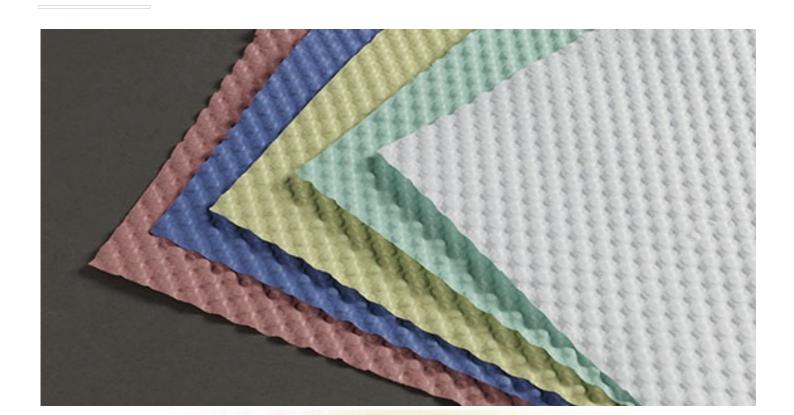

## **DESCRIPTION**

The paper embossed on its honeycombed surface acts as cushioning protection from impacts, being an ideal product for packaging and transporting of fragile merchandise such as porcelain, tiles, crystal, crystal bottles, mechanical pieces, etc., protecting the products inside the boxes. The embossed paper can substitute the plastic packaging, representing an ideal solution from the economic and ecological point of view, 100% recycled and recyclable. Embossed paper quality of 80 to 400 g. Cream coloured. Possibility of colours. It is delivered in formats cut to the measurements requested by the client.