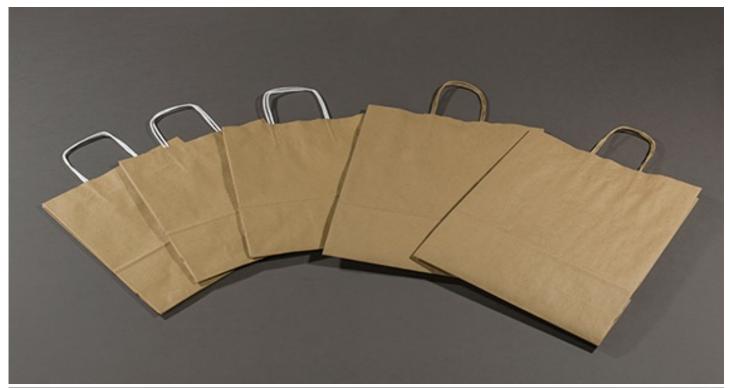

## **DESCRIPTION**

Recycled paper to manufacture shopping bags. Available in reels and formats.

## SECTOR

PACKAGING CONVERTING INDUSTRIAL USE

PAPER BAGS
CHARACTERISTICS

ROLL FORMATS RECYCLABLE