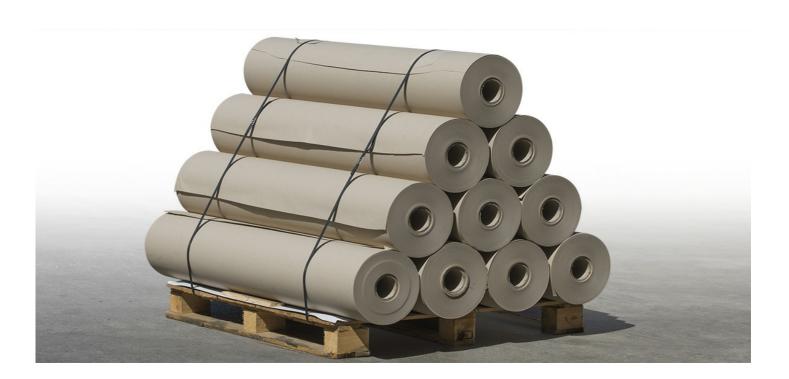

### Rolls

## **DESCRIPTION**

Fluting or Kraft R paper served in rolls. Available in different sizes.