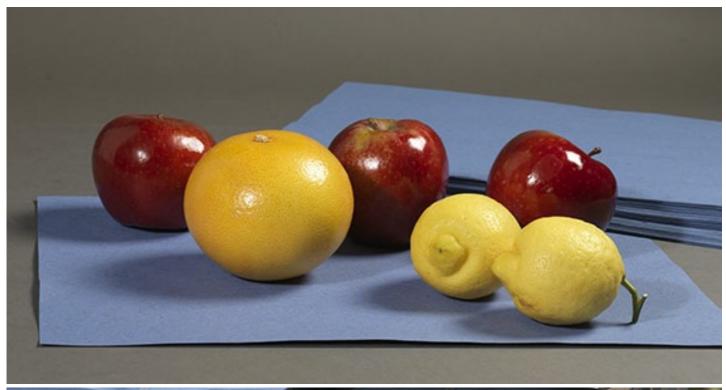

## **DESCRIPTION**

Paper for stabilizing and protecting fruit and vegetables inside transport boxes. Formats to measurements of the client.

## SECTOR

FOOD AGRICULTURE USE

BOTTOMS FOR BOXES AGRICULTURAL USES FRUIT PROTECTOR CHARACTERISTICS

> BLUE EMBOSSED