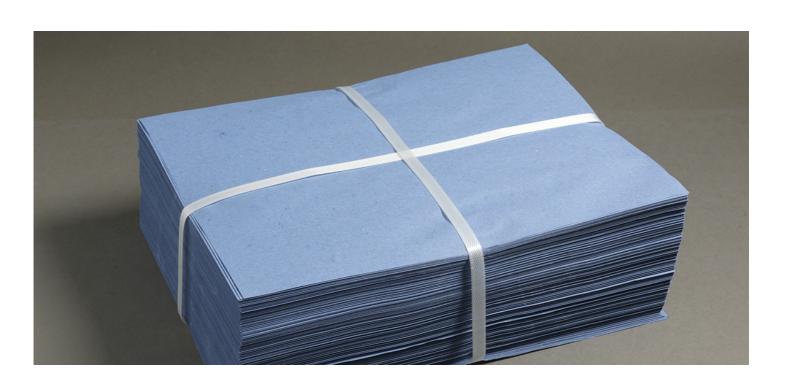

## **DESCRIPTION**

Paper for stabilizing and protecting fruit and vegetables inside transport boxes. Formats to measurements of the client.

## SECTOR

FOOD AGRICULTURE USE

BOTTOMS FOR BOXES AGRICULTURAL USES FRUIT PROTECTOR CHARACTERISTICS

> BLUE EMBOSSED