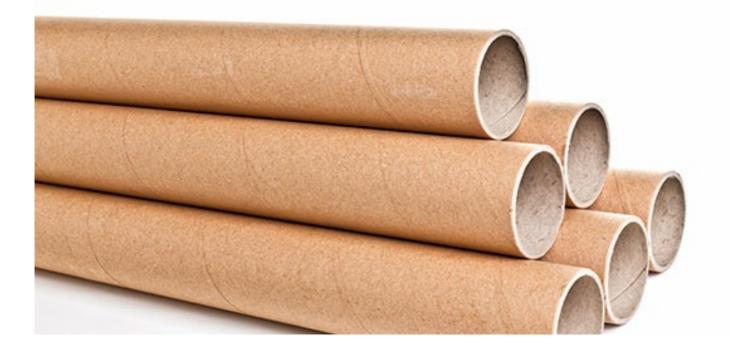

## **SECTOR**

PACKAGING
INDUSTRIAL AND TISSUE
AGRICULTURE
CONVERTING
USE

CORRUGATED CARDBOARD
TUBES
PAPER BAGS
CORNER PIECES
PALLET SEPARATORS
FOLDERS
BOOK COVERS
CHARACTERISTICS

ROLL FORMATS