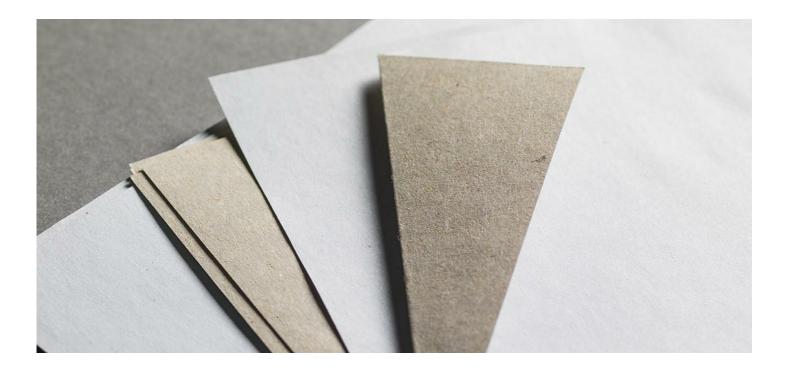

White Biclass



## DESCRIPTION

Paper with a blank face and another brown or grey face.

## SECTOR

PACKAGING FOOD INDUSTRIAL AND TISSUE CONVERTING USE

CORRUGATED CARDBOARD TUBES PAPER BAGS BOTTOMS FOR BOXES CHARACTERISTICS

BLANK BACK FACE CRAFT OR GREY ROLL







## CERTIFICATES

Sanitary Register-RSIPAC ISO 9001 ISO 14001 Food Conformity Certificate BfR XXXVI Sanitary Register Voluntary Agreement CO2 Reduction EMAS - Verified Environmental Management ES-CAT-000478 ISO 14064-1 - Carbon Footprint ISO - 9001 Certified Chain of Custody PEFC-14-33-00073 Certified Chain of Custody - FSC® - FSC-C130206. Look for our certified products FSC®