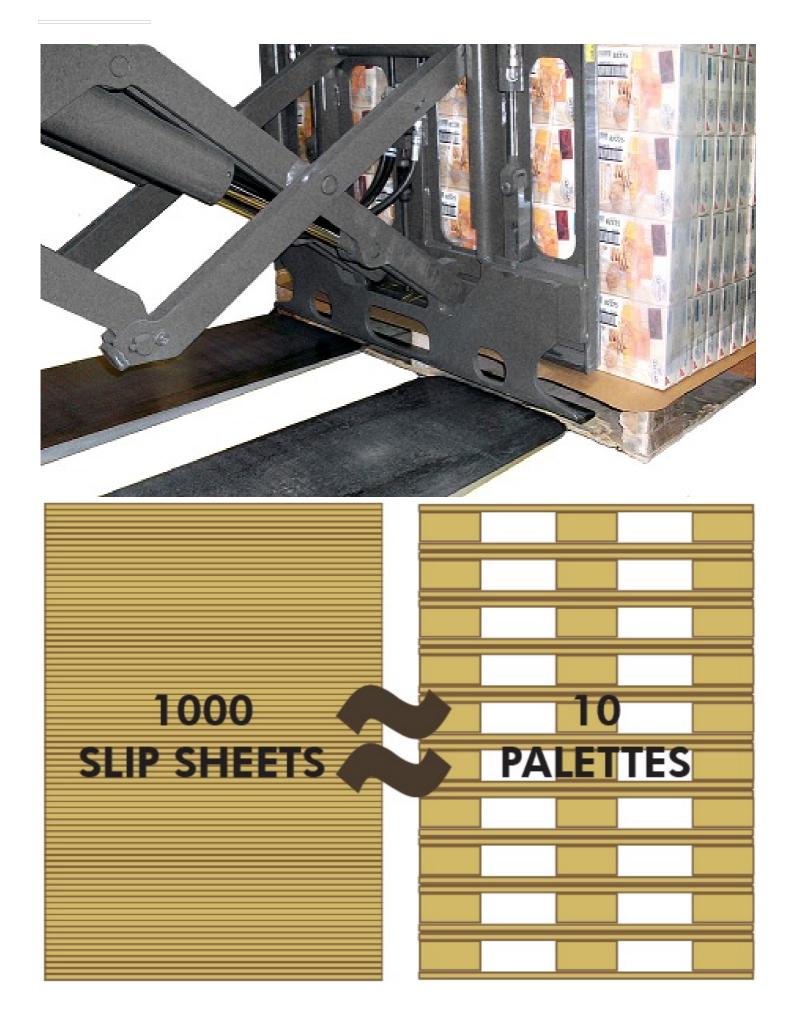

## DESCRIPTION

Slip Sheets are a perfect substitute for the traditional wooden pallets. They are manufactured with multiple sheets of kraftliner with high resistance to moisture and breakage. They are used in different sectors contributing important savings in storage space in comparison with the wood pallets and total cost savings of packaging. Apart from the standard sizes, slip sheets can be made with a maximum width of 1400 mm + leg of 50 mm or with a minimum width of 240 mm + leg of 50 mm. The use of slip sheets is respectful of the environment, is hygienic and 100% recyclable.

## SECTOR

PACKAGING LOGISTICS FOOD AND DRINK INDUSTRY USE

SLIPSHEETS HANDLING WITHOUT PALLETS STORAGE SPACE REDUCTION SAVINGS IN AIR SHIPMENTS CHARACTERISTICS

KRAFTLINER HARDBOARD LDPE/PVA

| Test     | Grammage g/m2 + /-<br>10% | Unit weight Kg (+ / - 10<br>%) | Loading Capacity Kg +/- 10% | Thickness mm (+ / -<br>10%) | Size mm (+ / -<br>5%) | Material   |
|----------|---------------------------|--------------------------------|-----------------------------|-----------------------------|-----------------------|------------|
|          | 620                       | 0,66                           | 900                         | 0,8                         | 800 x 1200            | Kraftliner |
|          | 620                       | 0,81                           | 900                         | 0,8                         | 1000 x 1200           | Kraftliner |
|          | 820                       | 1,08                           | 1200                        | 1,1                         | 1000 x 1200           | Kraftliner |
|          | 820                       | 0,87                           | 1200                        | 1,1                         | 800 x 1200            | Kraftliner |
| Standard |                           |                                |                             |                             |                       |            |