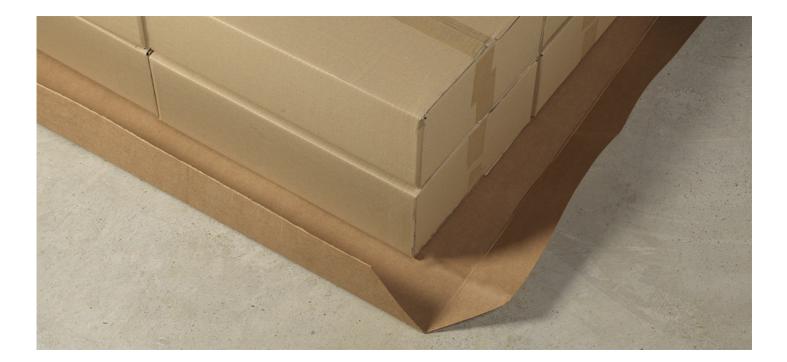

## DESCRIPTION

Slip Sheets are a perfect substitute for the traditional wooden pallets. They are manufactured with multiple sheets of kraftliner with high resistance to moisture and breakage. They are used in different sectors contributing important savings in storage space in comparison with the wood pallets and total cost savings of packaging. Apart from the standard sizes, slip sheets can be made with a maximum width of 1400 mm + leg of 50 mm or with a minimum width of 240 mm + leg of 50 mm. The use of slip sheets is respectful of the environment, is hygienic and 100% recyclable.

## SECTOR

PACKAGING LOGISTICS FOOD AND DRINK INDUSTRY USE

SLIPSHEETS HANDLING WITHOUT PALLETS STORAGE SPACE REDUCTION SAVINGS IN AIR SHIPMENTS CHARACTERISTICS

KRAFTLINER HARDBOARD LDPE/PVA

| Test     | Grammage g/m2 + /-<br>10% | Unit weight Kg (+ / - 10<br>%) | Loading Capacity Kg +/- 10% | Thickness mm (+ / -<br>10%) | Size mm (+ / -<br>5%) | Material   |
|----------|---------------------------|--------------------------------|-----------------------------|-----------------------------|-----------------------|------------|
|          | 620                       | 0,66                           | 900                         | 0,8                         | 800 x 1200            | Kraftliner |
|          | 620                       | 0,81                           | 900                         | 0,8                         | 1000 x 1200           | Kraftliner |
|          | 820                       | 1,08                           | 1200                        | 1,1                         | 1000 x 1200           | Kraftliner |
|          | 820                       | 0,87                           | 1200                        | 1,1                         | 800 x 1200            | Kraftliner |
| Standard |                           |                                |                             |                             |                       |            |