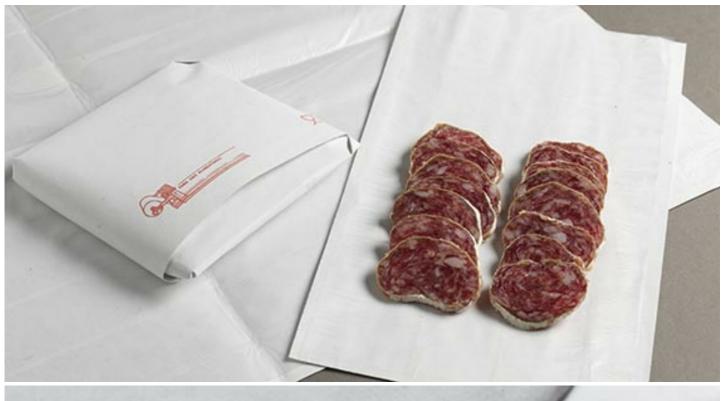

## **DESCRIPTION**

Specially food paper.  $65^{\circ}$  Sopal is used to laminate and/or plasticise.  $78^{\circ}$  Sopal to wax, laminate and/or plasticise.

## **SECTOR**

FOOD CONVERTING USE

AGRO-FOOD USES
FOOD PAPER FOR WAXING OR PLASTICISING
CHARACTERISTICS

100% WHITE ROLL