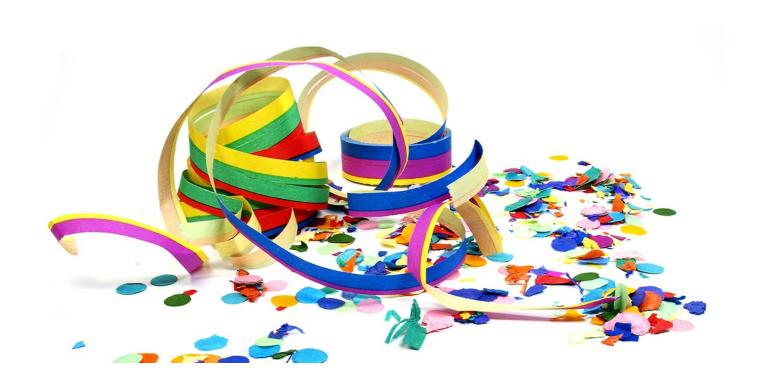

## SECTOR

AGRICULTURE CONVERTING USE

BOTTOMS FOR BOXES
AGRICULTURAL USES
STEAMERS AND CONFETTI
FRUIT PROTECTOR
CHARACTERISTICS

COLOUR